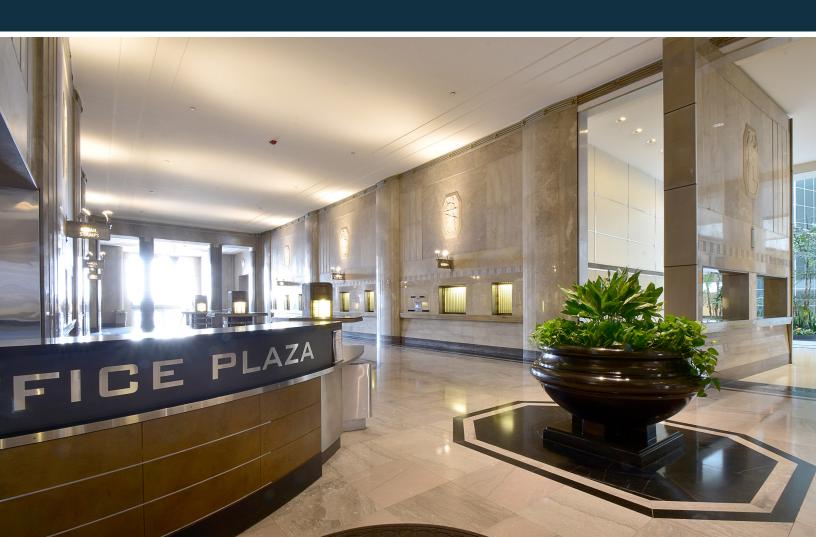

#### 1500 WEST 3RD STREET CLEVELAND, OH

270,000 SF Total Available; up to 150,000 SF Contiguous

POST OFFICE

- Excellent Branding
   Opportunity with Available
   Naming Rights and Building
   & Monument Signage
- Prime CBD Location
- Connected to Rapid Transit Station & Public Square Bus Hub
- Covered Walkway to Gateway District & Arenas
- Building Features; Include High Ceilings & Large Windows, Historic Lobby and Atriums

Ideal for Open Concept Office

Prospect Ave

- Ample Parking Options Include: Valet Service, Indoor Parking and Surface Lot
- Connected to the Newly Remodeled Ritz Carlton & Renaissance Hotels
- Panoramic Flats, River & Downtown Views
- On-Site Fitness Center
- Connected Dining Options Include: Morton's, Hyde Park, Susy's Soups, Dunkin Donuts & Starbucks