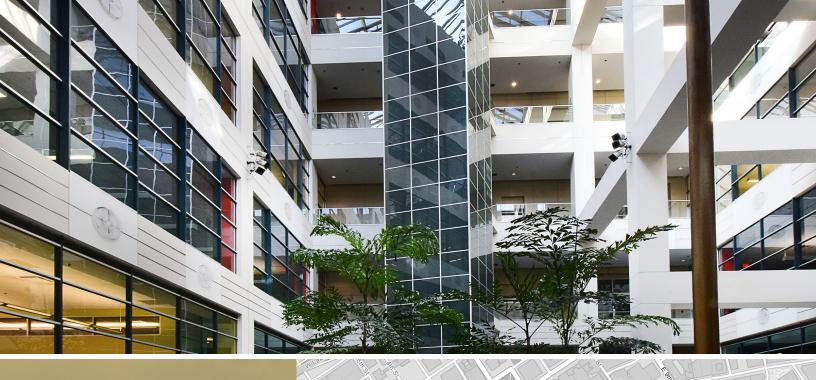

#### 1500 WEST 3RD STREET CLEVELAND, OH

270,000 SF Total Available; up to 150,000 SF Contiguous

POST OFFICE

- Excellent Branding
   Opportunity with Available
   Naming Rights and Building
   & Monument Signage
- Prime CBD Location
- Connected to Rapid Transit Station & Public Square Bus Hub
- Covered Walkway to Gateway District & Arenas
- Building Features; Include High Ceilings & Large Windows, Historic Lobby and Atriums