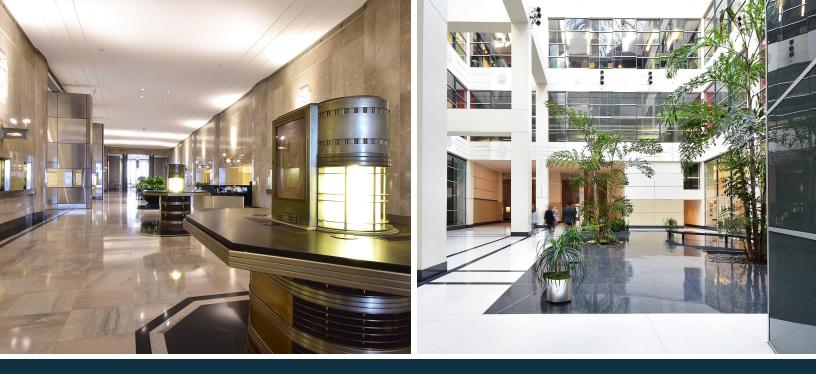

#### 1500 WEST 3RD STREET CLEVELAND, OH

270,000 SF Total Available; up to 150,000 SF Contiguous

POST OFFICE

- Excellent Branding
   Opportunity with Available
   Naming Rights and Building
   & Monument Signage
- Prime CBD Location
- Connected to Rapid Transit Station & Public Square Bus Hub
- Covered Walkway to Gateway District & Arenas
- Building Features; Include High Ceilings & Large Windows, Historic Lobby and Atriums