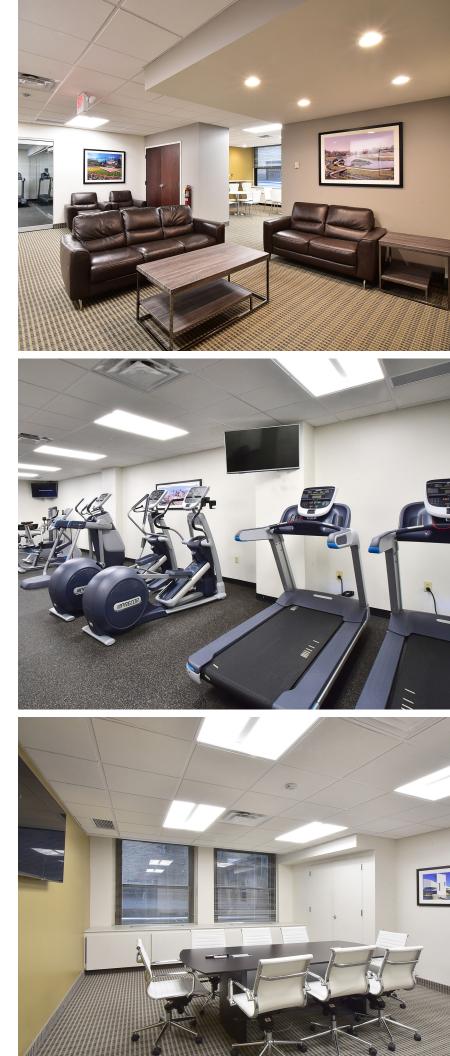

## KEITH

TICKET OFFICE-STATE-OHIO

A RICH HISTORY, ARCHICETURAL DISTINCTION AND A FRONT DOOR TO THE PERFORMING ARTS, KEITH DELIVERS A ONE OF A KIND OFFICE EXPERIENCE IN DOWNTOWN CLEVELAND.

- Unique Architectural Features
- Great Playhouse Square/ Campus District Location
- Amenities Include: Conference Facility, Fitness Center, Corbo's Bakery & Salon
- Expansive Views of Downtown & Lake
- Located on the RTA Healthline
- Easy Access In/ Out of Downtown Cleveland
- Indoor & Outdoor Parking Options Available