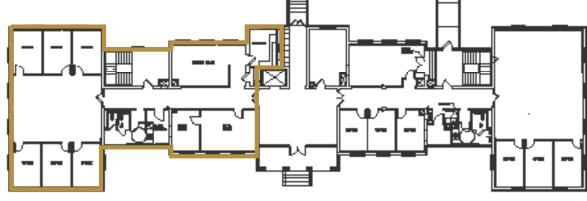

### OFFICE SPACE AT FRANKLIN HALL Total Available ±9,900 SF

FIRST FLOOR ±3,500 SF

### OFFICE SPACE AT FRANKLIN HALL