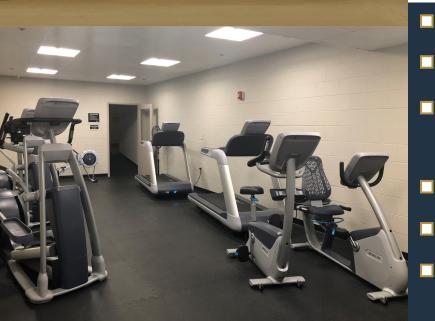

We

ve Ridge Rd

FRANKLIN HALL

Waite Hill

- Premier Amenities Include: Fitness Facility, Basketball Court, Indoor Pool, Employee Lounge & Formal Dining/ Conference Center
- Ample Parking Available
- Easy Access to I-90
- Lease Rates Starting at \$18.00 PSF Modified Gross