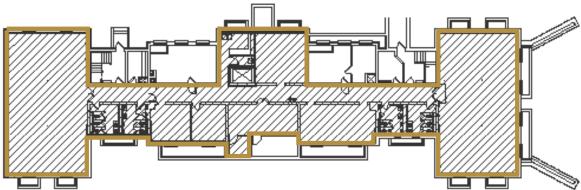

### OFFICE SPACE AT FRANKLIN HALL Total Available ±9,900 SF

FIRST FLOOR ±3,500 SF

### OFFICE SPACE AT FRANKLIN HALL