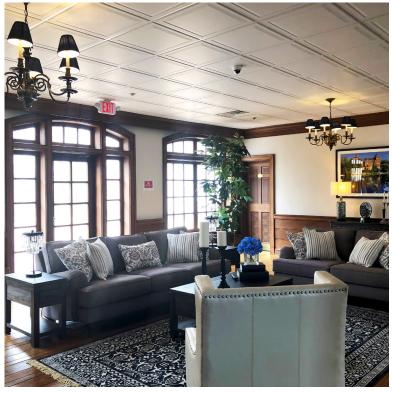

We

ve Ridge Rd

FRANKLIN HALL

Waite Hill

- Premier Amenities Include: Fitness Facility, Basketball Court, Indoor Pool, Employee Lounge & Formal Dining/ Conference Center
- Ample Parking Available
- Easy Access to I-90
- Lease Rates Starting at \$18.00 PSF Modified Gross