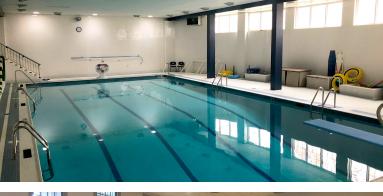

We

ve Ridge Rd

FRANKLIN HALL

Waite Hill

- Premier Amenities Include: Fitness Facility, Basketball Court, Indoor Pool, Employee Lounge & Formal Dining/ Conference Center
- Ample Parking Available
- Easy Access to I-90
- Lease Rates Starting at \$18.00 PSF Modified Gross